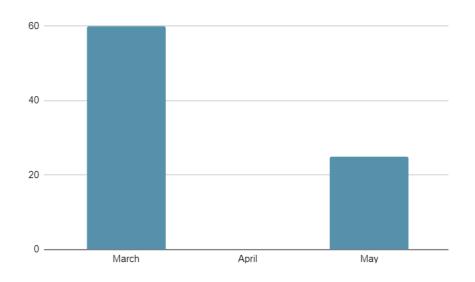

|                           |
|                                                     |                           |
|                                                     |                           |
|                                                     |                           |
|                                                     |                           |
|                                                     |                           |
|                                                     |                           |
|                                                     |                           |
|                                                     |                           |

## **Exercise 2** Graphs and Subject Numeracy



## **Exercise 3 Using Feedback from Teachers**

| Name and explain three things you have enjoyed about your first year at Naas CBS. |   |  |
|-----------------------------------------------------------------------------------|---|--|
|                                                                                   | _ |  |
|                                                                                   |   |  |
|                                                                                   |   |  |
|                                                                                   |   |  |
|                                                                                   | _ |  |
|                                                                                   |   |  |
|