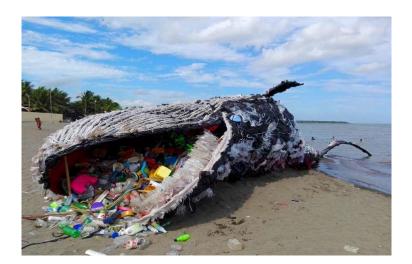

## **Plastic**

Why is plastic harmful to animals?:

Plastic is toxic and can kill wildlife or make them more susceptible to disease

#### Plastic Waste:

Plastic waste, or plastic pollution, is the accumulation of plastic objects (e.g plastic bottles and much more) in the Earth's environment that adversely affects wildlife, wildlife habitat, and humans.